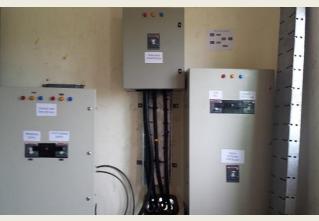

Plus Hotel, Owo

**Project:** Design and Implementation of Wired and Wireless LAN.

Design and Implementation of Fire Alarm System

Design and Implementation of Digital Television System

Design and Implementation of Hybrid PABX intercom System.

Design and Implementation of IP-CCTV System.

Design and Implementation of GSM Signal Booster.

Design and Implementation of Fiber Uplink

Year: 2017 (On-Going)

Client: Mydas Best Western Plus Hotel, Owo

**Project:** Design and Upgrade of Electrical Power Distribution Cable.

Design and Implementation of Robust Earthing System.

Design and Construction of Electrical Power Panels and Controllers.

Upgrading of LV Panels

**Year:** 2017 (On-Going)





## PICTURE GALLERY



















# PICTURE GALLERY

















## PICTURE GALLERY