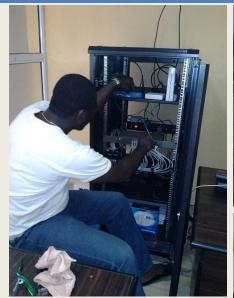

2016







Client: Mydas Best Western Plus Hotel, Owo

**Project:** Design and Implementation of Wired and Wireless LAN.

Design and Implementation of Fire Alarm System

Design and Implementation of Digital Television System

Design and Implementation of Hybrid PABX intercom System.

Design and Implementation of IP-CCTV System.

Design and Implementation of GSM Signal Booster.

Design and Implementation of Fiber Uplink

Year: 2017 (On-Going)

Client: Mydas Best Western Plus Hotel, Owo

**Project:** Design and Upgrade of Electrical Power Distribution Cable.

Design and Implementation of Robust Earthing System.

Design and Construction of Electrical Power Panels and Controllers.

Upgrading of LV Panels

**Year:** 2017 (On-Going)





## PICTURE GALLERY



















# PICTURE GALLERY

















## PICTURE GALLERY