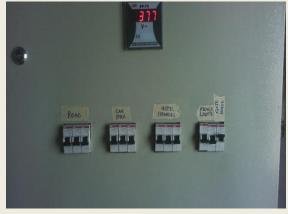

lus Hotel, Owo

**Project:** Design and Implementation of Wired and Wireless LAN.

Design and Implementation of Fire Alarm System

Design and Implementation of Digital Television System

Design and Implementation of Hybrid PABX intercom System.

Design and Implementation of IP-CCTV System.

Design and Implementation of GSM Signal Booster.

Design and Implementation of Fiber Uplink

Year: 2017 (On-Going)

Client: Mydas Best Western Plus Hotel, Owo

**Project:** Design and Upgrade of Electrical Power Distribution Cable.

Design and Implementation of Robust Earthing System.

Design and Construction of Electrical Power Panels and Controllers.

Upgrading of LV Panels

**Year:** 2017 (On-Going)





## PICTURE GALLERY



















# PICTURE GALLERY

















## PICTURE GALLERY