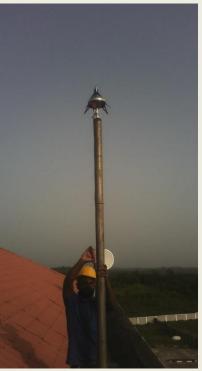

l, Owo

**Project:** Design and Implementation of Wired and Wireless LAN.

Design and Implementation of Fire Alarm System

Design and Implementation of Digital Television System

Design and Implementation of Hybrid PABX intercom System.

Design and Implementation of IP-CCTV System.

Design and Implementation of GSM Signal Booster.

Design and Implementation of Fiber Uplink

Year: 2017 (On-Going)

Client: Mydas Best Western Plus Hotel, Owo

**Project:** Design and Upgrade of Electrical Power Distribution Cable.

Design and Implementation of Robust Earthing System.

Design and Construction of Electrical Power Panels and Controllers.

Upgrading of LV Panels

**Year:** 2017 (On-Going)





## PICTURE GALLERY



















# PICTURE GALLERY

















## PICTURE GALLERY