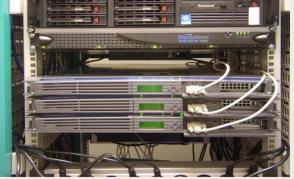

ters, Network).

**Year:** 2016







Client: Mydas Best Western Plus Hotel, Owo

**Project:** Design and Implementation of Wired and Wireless LAN.

Design and Implementation of Fire Alarm System

Design and Implementation of Digital Television System

Design and Implementation of Hybrid PABX intercom System.

Design and Implementation of IP-CCTV System.

Design and Implementation of GSM Signal Booster.

Design and Implementation of Fiber Uplink

Year: 2017 (On-Going)

Client: Mydas Best Western Plus Hotel, Owo

**Project:** Design and Upgrade of Electrical Power Distribution Cable.

Design and Implementation of Robust Earthing System.

Design and Construction of Electrical Power Panels and Controllers.

Upgrading of LV Panels

**Year:** 2017 (On-Going)





## PICTURE GALLERY



















# PICTURE GALLERY

















## PICTURE GALLERY