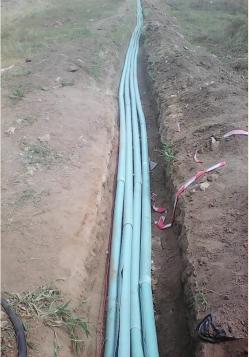

Hotel, Owo

**Project:** Design and Implementation of Wired and Wireless LAN.

Design and Implementation of Fire Alarm System

Design and Implementation of Digital Television System

Design and Implementation of Hybrid PABX intercom System.

Design and Implementation of IP-CCTV System.

Design and Implementation of GSM Signal Booster.

Design and Implementation of Fiber Uplink

Year: 2017 (On-Going)

Client: Mydas Best Western Plus Hotel, Owo

**Project:** Design and Upgrade of Electrical Power Distribution Cable.

Design and Implementation of Robust Earthing System.

Design and Construction of Electrical Power Panels and Controllers.

Upgrading of LV Panels

**Year:** 2017 (On-Going)





## PICTURE GALLERY



















# PICTURE GALLERY

















## PICTURE GALLERY