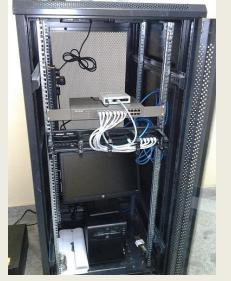

Client: Mydas Best Western Plus Hotel, Owo

**Project:** Design and Implementation of Wired and Wireless LAN.

Design and Implementation of Fire Alarm System

Design and Implementation of Digital Television System

Design and Implementation of Hybrid PABX intercom System.

Design and Implementation of IP-CCTV System.

Design and Implementation of GSM Signal Booster.

Design and Implementation of Fiber Uplink

Year: 2017 (On-Going)

Client: Mydas Best Western Plus Hotel, Owo

**Project:** Design and Upgrade of Electrical Power Distribution Cable.

Design and Implementation of Robust Earthing System.

Design and Construction of Electrical Power Panels and Controllers.

Upgrading of LV Panels

**Year:** 2017 (On-Going)





## PICTURE GALLERY



















# PICTURE GALLERY

















## PICTURE GALLERY