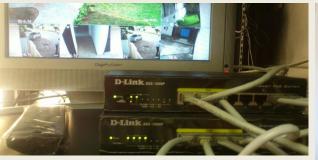

Network).

**Year:** 2016







Client: Mydas Best Western Plus Hotel, Owo

**Project:** Design and Implementation of Wired and Wireless LAN.

Design and Implementation of Fire Alarm System

Design and Implementation of Digital Television System

Design and Implementation of Hybrid PABX intercom System.

Design and Implementation of IP-CCTV System.

Design and Implementation of GSM Signal Booster.

Design and Implementation of Fiber Uplink

Year: 2017 (On-Going)

Client: Mydas Best Western Plus Hotel, Owo

**Project:** Design and Upgrade of Electrical Power Distribution Cable.

Design and Implementation of Robust Earthing System.

Design and Construction of Electrical Power Panels and Controllers.

Upgrading of LV Panels

**Year:** 2017 (On-Going)





## PICTURE GALLERY



















# PICTURE GALLERY

















## PICTURE GALLERY