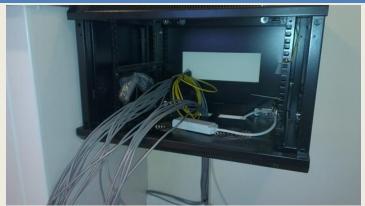

Client: Mydas Best Western Plus Hotel, Owo

**Project:** Design and Implementation of Wired and Wireless LAN.

Design and Implementation of Fire Alarm System

Design and Implementation of Digital Television System

Design and Implementation of Hybrid PABX intercom System.

Design and Implementation of IP-CCTV System.

Design and Implementation of GSM Signal Booster.

Design and Implementation of Fiber Uplink

Year: 2017 (On-Going)

Client: Mydas Best Western Plus Hotel, Owo

**Project:** Design and Upgrade of Electrical Power Distribution Cable.

Design and Implementation of Robust Earthing System.

Design and Construction of Electrical Power Panels and Controllers.

Upgrading of LV Panels

**Year:** 2017 (On-Going)





## PICTURE GALLERY



















# PICTURE GALLERY

















## PICTURE GALLERY